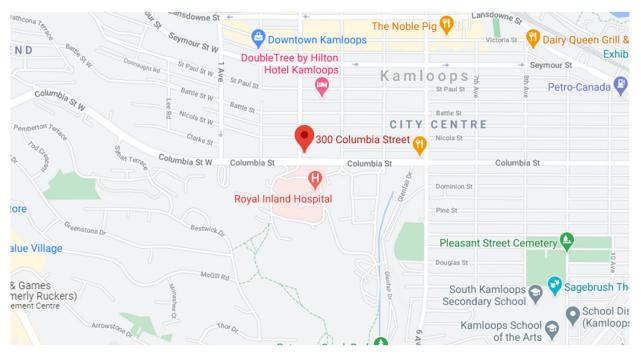

## **Directions to Kamloops Sleep Clinic**

Located at # 214 – 300 Columbia Street, Kamloops B.C

Just down and across from Royal Inland Hospital.

From Salmon Arm – Keep straight on the Trans Canada Hwy leaving Salmon Arm Headed Towards Kamloops. As you enter Kamloops you will take the Battle St exit towards the City Center on your right hand side, you will then bear left onto Columbia street and your destination will be on the right.

From Vernon – Head North on BC-97/ $32^{nd}$  St towards 33 Ave. Take the ramp on your right, Turn left onto BC-97 where the road names changes to BC- 97/TC – 1 W. Take the ramp on your right hand side titled "Battle Street" towards the Kamloops city center, you will then bear left and your destination will be on the right.

From the Coastal region – Keep straight on BC-3 E. Crowsnest Hwy onto BC-5 N/ Coquihalla Hwy. Keep straight onto BC-97 S/ BC-5 N you will make a right hand exit off of the highway onto exit 369 Columbia St toward city center. Keep straight onto Columbia St W where the road names changes to Columbia St.

From Barriere – Head southeast on BC-5/ Yellowhead S Hwy toward station Rd, Take ramp on right hand side toward Banff/ City Center / Vernon. Bear left onto Columbia St.